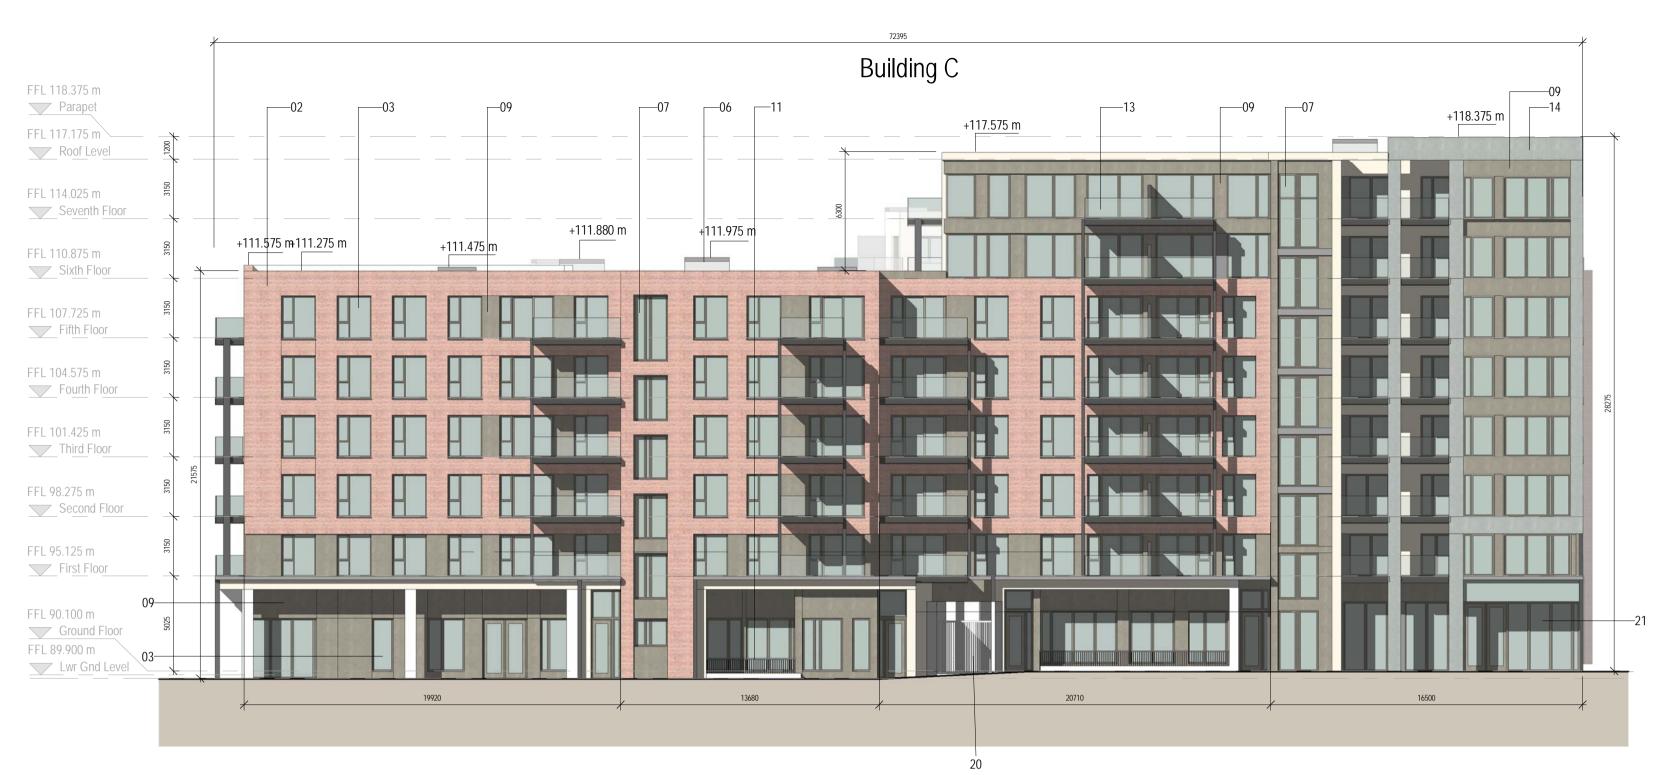

01 East Elevation

|           | Keynote Legend                     |
|-----------|------------------------------------|
| Key Value | Keynote                            |
|           |                                    |
| 01        | Selected Render                    |
| 02        | Selected Brick                     |
| 03        | Double Glazed Thermally Broken Win |
| 06        | Lift Overrun                       |
| 07        | Selected Curtain Walling System    |
| 09        | Selected Metal Cladding            |
| 11        | Selected Metal Railing             |
| 13        | Selected Glass Balustrade          |
| 14        | Selected Stone                     |
| 20        | Selected Steel Gate                |
| 21        | Selected Shop Front Glazing        |
| 22        | Selected Metal Doors               |