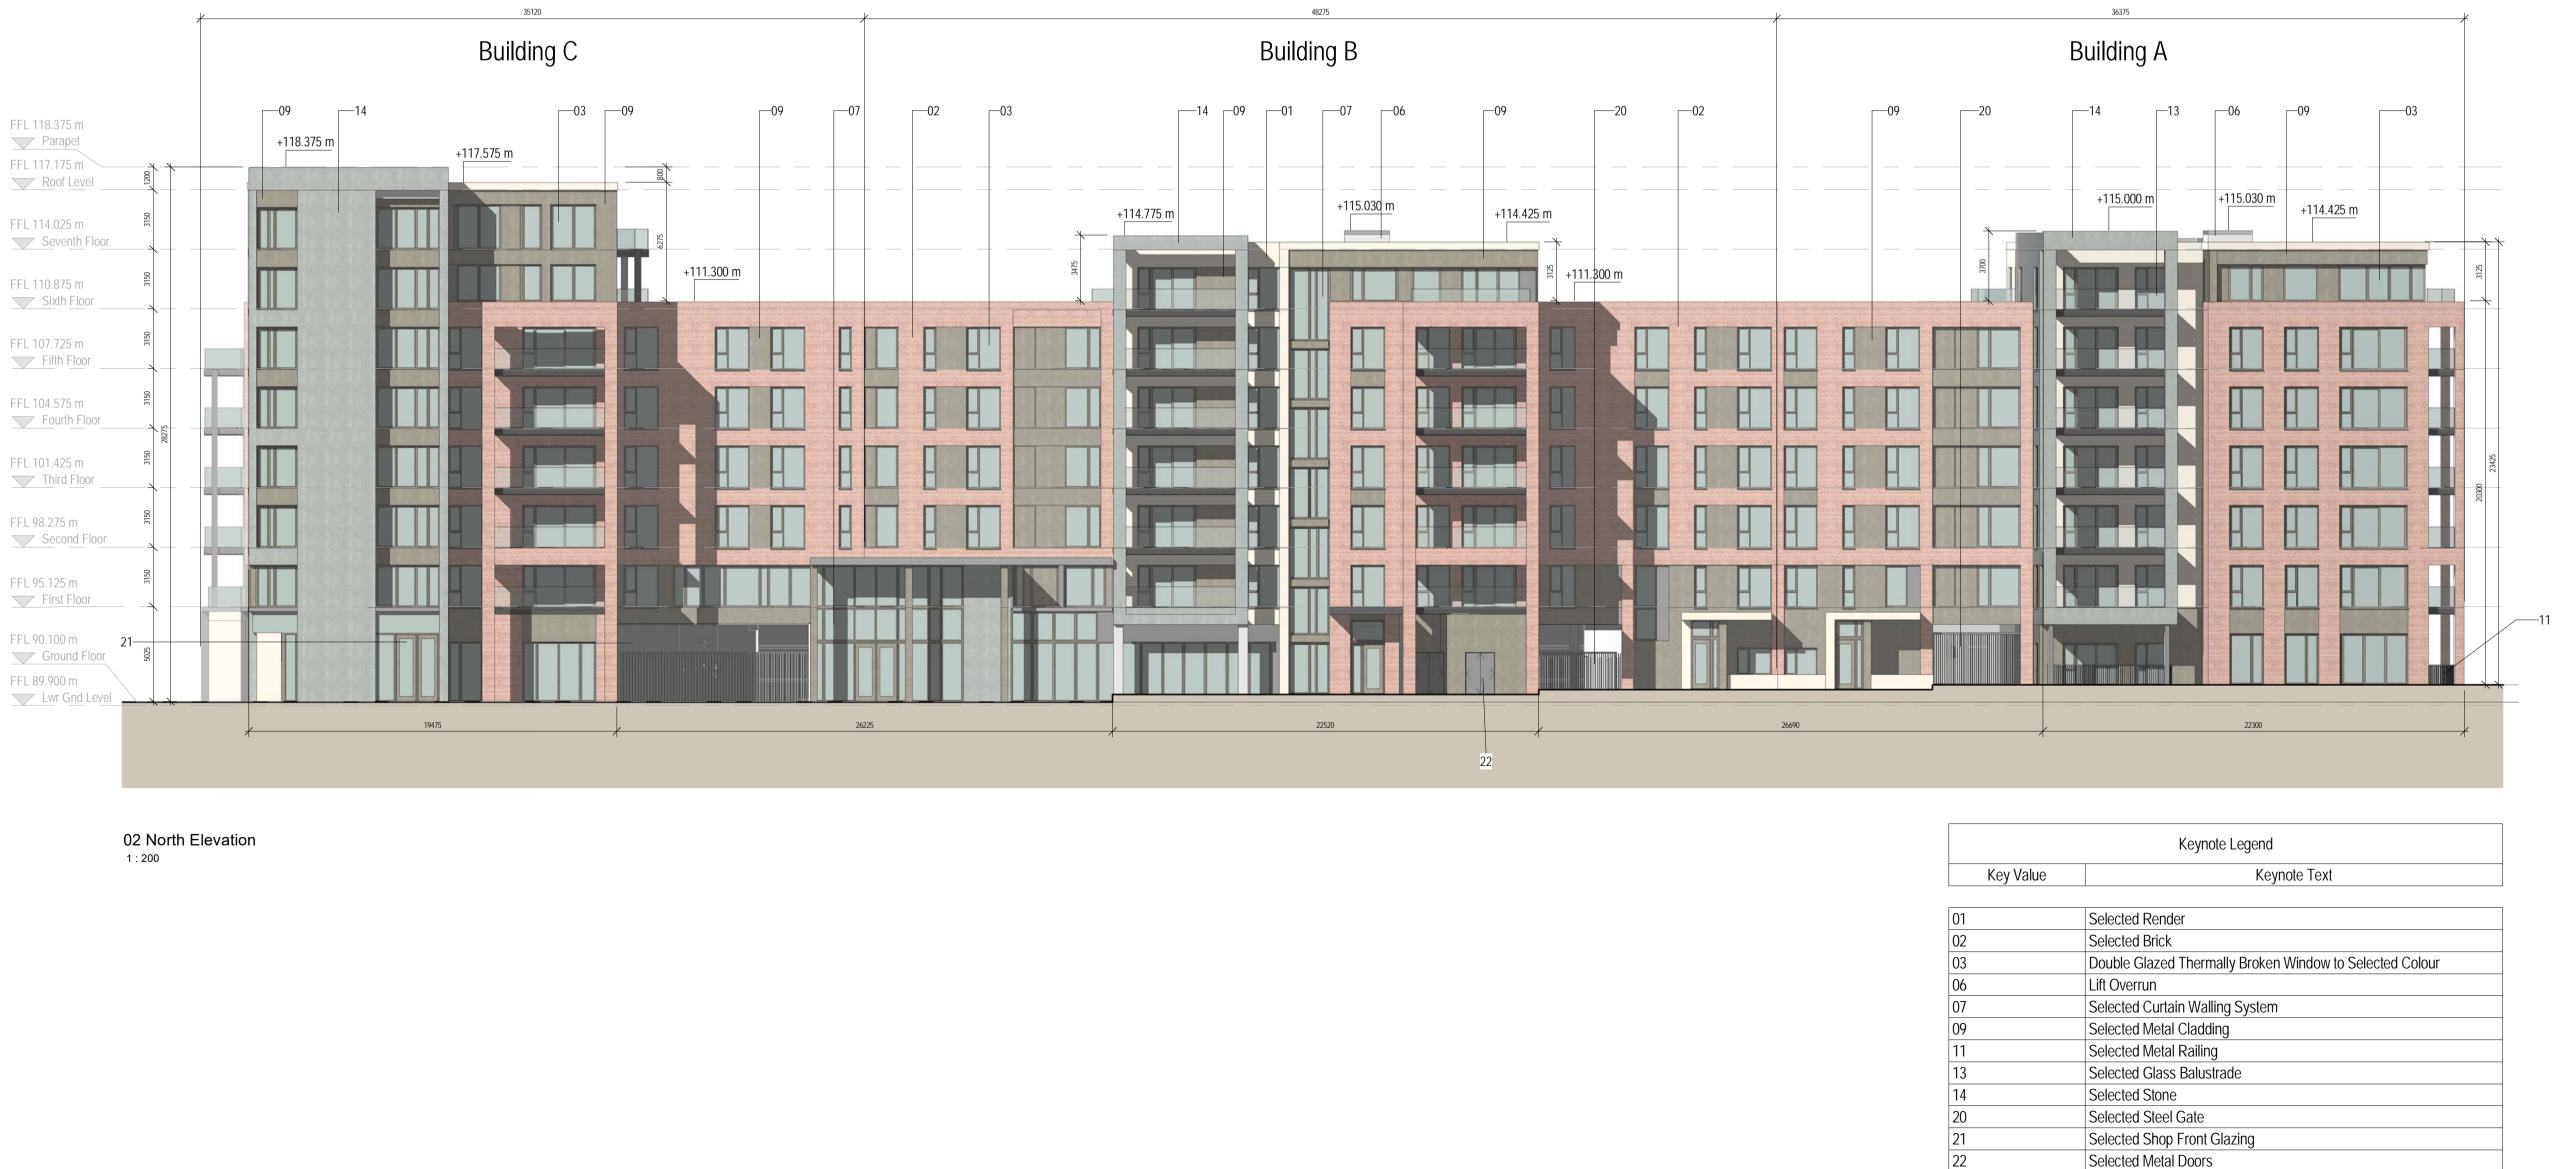

01 East Elevation

|           | Keynote Legend                     |
|-----------|------------------------------------|
| Key Value | Keynote                            |
|           |                                    |
| 01        | Selected Render                    |
| 02        | Selected Brick                     |
| 03        | Double Glazed Thermally Broken Win |
| 06        | Lift Overrun                       |
| 07        | Selected Curtain Walling System    |
| 09        | Selected Metal Cladding            |
| 11        | Selected Metal Railing             |
| 13        | Selected Glass Balustrade          |
| 14        | Selected Stone                     |
| 20        | Selected Steel Gate                |
| 21        | Selected Shop Front Glazing        |
| 22        | Selected Metal Doors               |